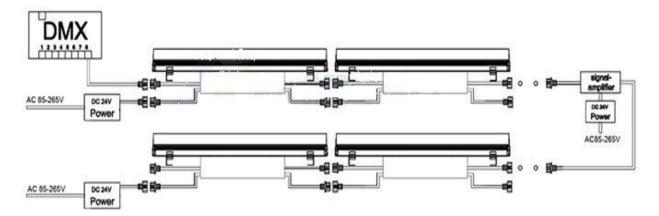

| The lamps can not occur leakage,not lit and electrical anomalies                                                                                                       |
| 6   | Life test                             | Ambient temperature of 25 ° C, lit test, the first three months every 10 days, testing, optical parameters, three months after a month testing the optical parameters, 70% of the initial luminous flux for the life of the product, turn off the lights for the absolute life | Luminous flux for 90% of the<br>initial luminous flux of 3000<br>hours, 30,000 hours of<br>luminous flux should be<br>greater than 70% of the initial<br>luminous flux |

# **Connection:**

# Singel Color



RGB Full Color



DMX Control



# 5. Package

| Project | Lamp Packaging      | Reflector packaging |
|---------|---------------------|---------------------|
| Q'tu    | box/1               | box/20              |
| Size    | L1000 x W44.5 x H70 | L1000 x W500 x H300 |
| N.W     | 0.8 kg              | 26kg                |
| G.W     | 1.6 kg              | 37 kg               |



### **6.Installation Instructions**

1. Open the lamp box, remove the lamp to check is there have any collision and other injuries, if have destruction, pls contact with the manufacturer immediately

- 2. Locking screws through the Bracket
- 3. Connect the AC Input Wire to the Electric Supply

#### Installation:





### 7. Note Description

1. All of the above test data are within the specified range of input voltage and rated output, the w