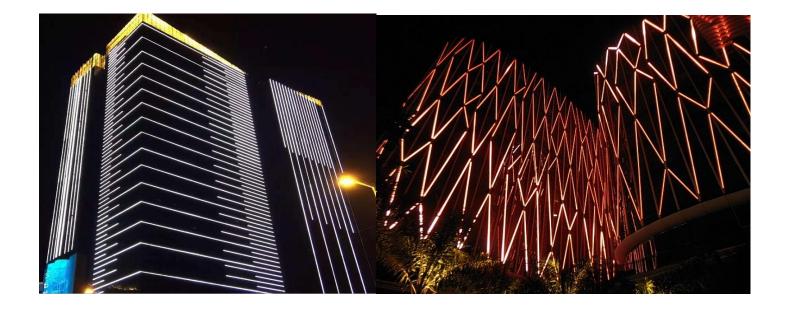

## **Application:**

LED wall washer light can lighting up to 10Meter ,widely used on government building,business places,metro,bridge,landmark building and so on !