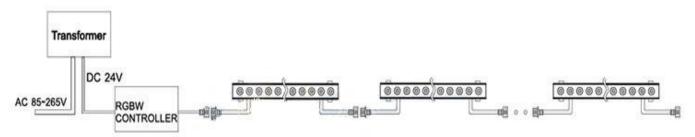

| The lamps can not occur leakage,not lit and electrical anomalies                                                                                                       |
| 6   | Life test                             | Ambient temperature of 25 ° C, lit test, the first three months every 10 days, testing, optical parameters, three months after a month testing the optical parameters, 70% of the initial luminous flux for the life of the product, turn off the lights for the absolute life | Luminous flux for 90% of the<br>initial luminous flux of 3000<br>hours, 30,000 hours of<br>luminous flux should be<br>greater than 70% of the initial<br>luminous flux |

# **Connection:**

# Singel Color



RGB Full Color



DMX Control



# 5. Package

| Project | Lamp Packaging      | Reflector packaging |
|---------|---------------------|---------------------|
| Q'tu    | box/1               | box/20              |
| Size    | L1000 x W44.5 x H70 | L1000 x W500 x H300 |
| N.W     | 0.8 kg              | 26kg                |
| G.W     | 1.6 kg              | 37 kg               |



### **6.Installation Instructions**

1. Open the lamp box, remove the lamp to check is there have any collision and other injuries, if have destruction, pls contact with the manufacturer immediately

- 2. Locking screws through the Bracket
- 3. Connect the AC Input Wire to the Electric Supply

#### Installation:





### 7. Note Description

1. All of the above test data are within the specified range of input voltage and rate