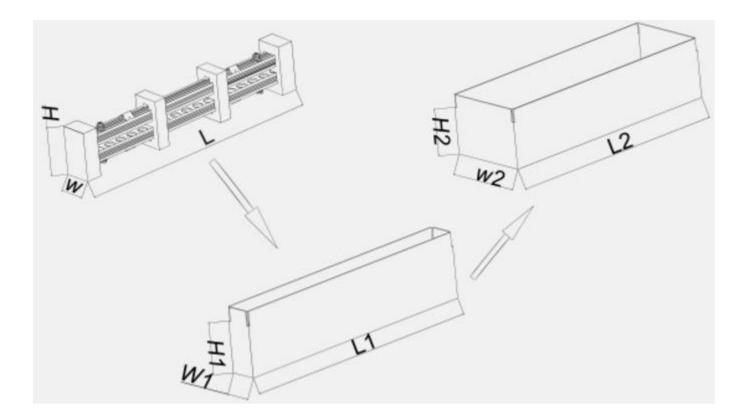

# 5. Package

| Project | Lamp Packaging      | Reflector packaging |
|---------|---------------------|---------------------|
| Q'tu    | box/1               | box/20              |
| Size    | L1000 x W44.5 x H70 | L1000 x W500 x H300 |
| N.W     | 0.8 kg              | 26kg                |
| G.W     | 1.6 kg              | 37 kg               |