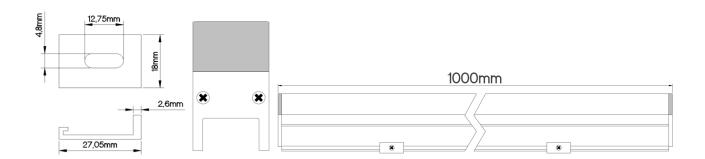

# **Product Specification**

Product Name: **Outdoor Linear Light** Products Model: FCS -F1L23

**1. Product Description** 

Photos & Size

23mm

#### 1) Basic Technical Parameters

| Product mode:    | FCS -F1L23                                                    |   |  |
|------------------|---------------------------------------------------------------|---|--|
| LED source       | 2835LEDs (OSRAM/CREE) 100lm/W                                 |   |  |
| Light Power      | 0.3W /LEDs                                                    |   |  |
| LED Qty          | 48pcs per meter                                               |   |  |
| ССТ              | 3000K /RGB/RGBW                                               |   |  |
| Beam Angel       | 120°                                                          |   |  |
| Lamp Material    | 6063 Profile Aluminum, Anodized Sandblasted Surface Treatment |   |  |
| Lens Material    | High light through the tempered glass cover / transparent     |   |  |
| Input Voltage    | DC24V                                                         |   |  |
| Control way      | Un-control /control                                           |   |  |
| Lifespan         | 50000H                                                        |   |  |
| Total Power      | 14.4W                                                         |   |  |
| IP Rating        | IP65                                                          |   |  |
| Cable            | Power cable: 2*0.75mm²/0.25m Signal cable :4*0.5mm² /0.25m    | • |  |
| Size             | 23mm*44.95MM*1000MM (Length can be customized)                |   |  |
| Adjustable Angel | Not adjustable                                                |   |  |
| Driver method    | Constant current                                              |   |  |
| N/W              |                                                               |   |  |