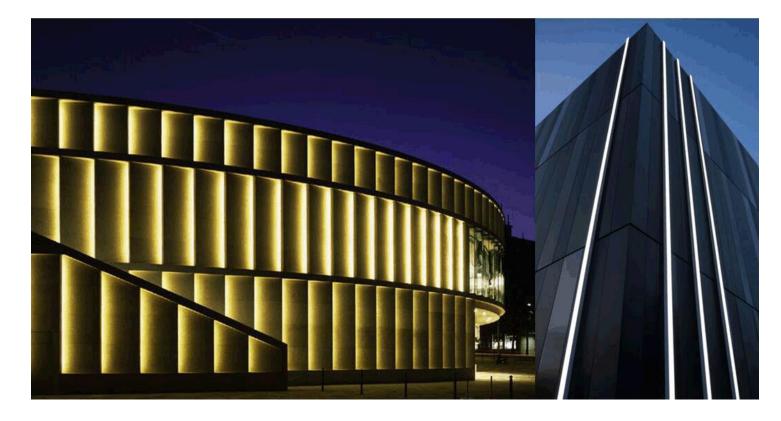

## **Application:**

LED wall washer light can lighting up to 10Meter ,widely used on government building,business places,metro,bridge,landmark building and so on !