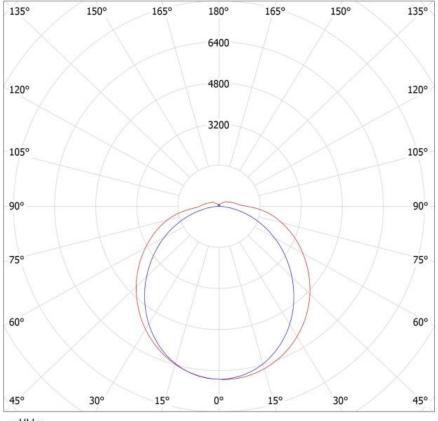

#### 1) Basic Technical Parameters

| Product mode:    | FCS -F1L23                                                    |   |  |
|------------------|---------------------------------------------------------------|---|--|
| LED source       | 2835LEDs (OSRAM/CREE) 100lm/W                                 |   |  |
| Light Power      | 0.3W /LEDs                                                    |   |  |
| LED Qty          | 48pcs per meter                                               |   |  |
| ССТ              | 3000K /RGB/RGBW                                               |   |  |
| Beam Angel       | 120°                                                          |   |  |
| Lamp Material    | 6063 Profile Aluminum, Anodized Sandblasted Surface Treatment |   |  |
| Lens Material    | High light through the tempered glass cover / transparent     |   |  |
| Input Voltage    | DC24V                                                         |   |  |
| Control way      | Un-control /control                                           |   |  |
| Lifespan         | 50000H                                                        |   |  |
| Total Power      | 14.4W                                                         |   |  |
| IP Rating        | IP65                                                          |   |  |
| Cable            | Power cable: 2*0.75mm²/0.25m Signal cable :4*0.5mm² /0.25m    | • |  |
| Size             | 23mm*44.95MM*1000MM (Length can be customized)                |   |  |
| Adjustable Angel | Not adjustable                                                |   |  |
| Driver method    | Constant current                                              |   |  |
| N/W              |                                                               |   |  |

### 7. Note Description

1. All of the above test data are within the specified range of input voltage and rated output, the working environment temperature of 25 °C, humidity less than 85%, the emitting angle of 120 degrees under the conditions of the test to obtain.