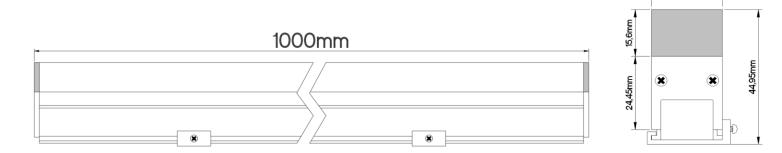

#### 1) Basic Technical Parameters

| Product mode:    | FCS -F1L23                                                    |   |  |
|------------------|---------------------------------------------------------------|---|--|
| LED source       | 2835LEDs (OSRAM/CREE) 100lm/W                                 |   |  |
| Light Power      | 0.3W /LEDs                                                    |   |  |
| LED Qty          | 48pcs per meter                                               |   |  |
| ССТ              | 3000K /RGB/RGBW                                               |   |  |
| Beam Angel       | 120°                                                          |   |  |
| Lamp Material    | 6063 Profile Aluminum, Anodized Sandblasted Surface Treatment |   |  |
| Lens Material    | High light through the tempered glass cover / transparent     |   |  |
| Input Voltage    | DC24V                                                         |   |  |
| Control way      | Un-control /control                                           |   |  |
| Lifespan         | 50000H                                                        |   |  |
| Total Power      | 14.4W                                                         |   |  |
| IP Rating        | IP65                                                          |   |  |
| Cable            | Power cable: 2*0.75mm²/0.25m Signal cable :4*0.5mm² /0.25m    | • |  |
| Size             | 23mm*44.95MM*1000MM (Length can be customized)                |   |  |
| Adjustable Angel | Not adjustable                                                |   |  |
| Driver method    | Constant current                                              |   |  |
| N/W              |                                                               |   |  |