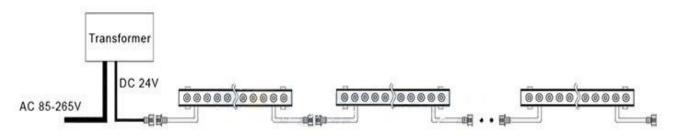

| The lamps can not occur leakage,not lit and electrical anomalies                                                                                                       |
| 6   | Life test                             | Ambient temperature of 25 ° C, lit test, the first three months every 10 days, testing, optical parameters, three months after a month testing the optical parameters, 70% of the initial luminous flux for the life of the product, turn off the lights for the absolute life | Luminous flux for 90% of the<br>initial luminous flux of 3000<br>hours, 30,000 hours of<br>luminous flux should be<br>greater than 70% of the initial<br>luminous flux |

# **Connection:**

# Singel Color



RGB Full Color



DMX Control



# 5. Package

| Project | Lamp Packaging      | Reflector packaging |
|---------|---------------------|---------------------|
| Q'tu    | box/1               | box/20              |
| Size    | L1000 x W44.5 x H70 | L1000 x W500 x H300 |
| N.W     | 0.8 kg              | 26kg                |
| G.W     | 1.6 kg              | 37 kg               |



### **6.Installation Instructions**

1. Open the lamp box, remove the lamp to check is there have any collision and other injuries, if have destruction, pls contact with the manufacturer immediately

- 2. Locking screws through the Bracket
- 3. Connect the AC Input Wire to the Electric Supply

#### Installation:





### 7. Note Description

1. All of the above test data are within the specified range of inpu